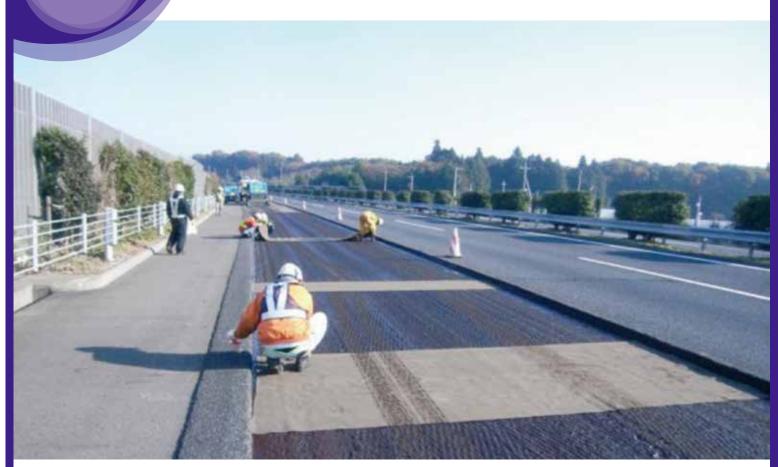

#### **Overview**

• This is a reflection crack suppression sheet using modified asphalt with glass fiber cloth as the core material.

### **F**eatures

- There will be no breaking due to crack movement thanks to its high tensile strength.
- It can be placed irrespective of crack direction.
- It has excellent adhesion to the base with strong adhesiveness and exclusively-used primer.
- Easy to cut with a cutting machine.

## **A**pplications

• Maintenance and repair of asphalt pavement • Suppression of reflection crack at composite pavement joints